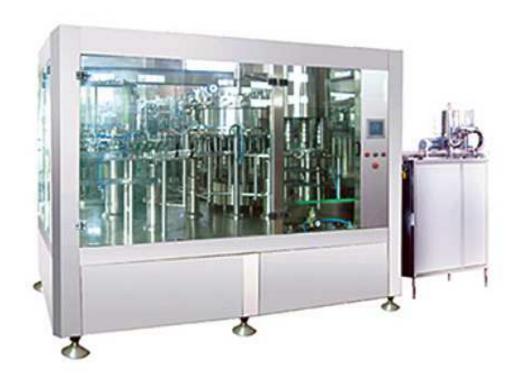

## PGZ-C Series Carbonated Drink Filling Machine

Carbonated Drink Filling Machine can apply for all kinds of soda drink and carbonated drink. It it suitable to PET bottles with all volumes and shapes.

## Features:

- 1. 3-in-1 monoblock is composed of rinser, filler and capper
- 2. The bottle types applicable for various parts are easily, conveniently and rapidly adjustable.
- 3. Its operation and maintenance is convenient.
- 4. It is is controlled by PLC with touch-screen as the interface between human and machine.
- 5. All parts that have direct contact with the beverages are made of high quality stainless steel. And many critical components such as the decelerator, the motor, are from famous international companies.