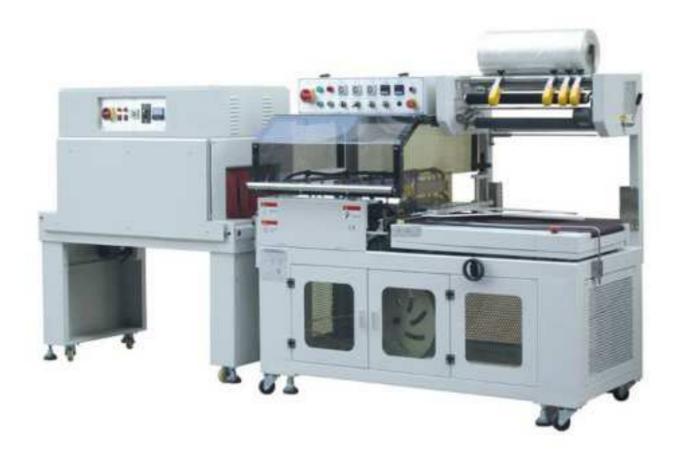

## Automatic Vertical L-bar Sealing and Shrinking Machine Line ACS-4535

The machine line is applicable to industries like printing, color boxes, greeting cards, photo albums, picture frames, pharmaceutical, electronics, daily chemicals, cosmetics etc.

## Specification:

- 1. Equipped with PLC control system and safety protecting and alarm devices;
- 2. Constant sealing with no need of changing . Easy to operate and maintain;
- 3. The length of shrink film is automatically adjusted by the electric yes and control timer;
- 4. The added horizontal and vertical electric eyes provide options for switchover. It's suitable for sealing thin and small products;
- 5. Automatically perform the scraps discharge process. Leave no mess and keep your working space tidy and clean.

## **Technical Parameters**

| Model             | ACS-4535                        |
|-------------------|---------------------------------|
| Machine dimension | L1790×W850×H1525mm              |
| Max packing size  | L(100-450)×W(60-350)×H(5-120)mm |
| Product W+H       | L+H≤450\W+H≤350mm               |
| Packing speed     | 15~28Pcs/min                    |
| Net weight        | 250kg                           |
| Power             | 2KW                             |
| Power supply      | 220V/380V 50/ 60Hz , 3 Phase    |
| Air pressure      | 5.5kg/cm <sup>3</sup>           |
| Max current       | 10A                             |
| Model             | AHP-4525                        |
| Power supply      | 220/380V 50/60Hz , 3 Phase      |
| Heater power      | 10KW                            |
| Packing speed     | 0-12M/min                       |
| Tunnel size       | L1000×W450×H250mm               |
| Machine size      | L1300×W715×H1455mm              |
| Machine weight    | 185KG                           |