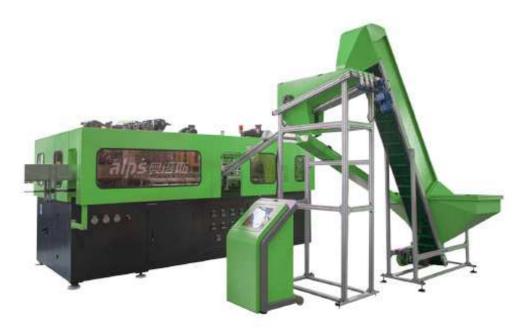

## Energy save Servo Type PET Bottle Blowing Molding Machine EBM09

The two-step Pet stretch blow moulding machine which are applicable in a wide range of PET packaging practice, such as for beverages, edible oil, food, pharmaceutical products and cosmetics, etc. With more than 10 years experience in developing and producing blow molding machine as well as the advanced technology absorbed domestic and abroad, we have developed with our constant innovation dozens of high speed and high precision equipments which have won the top reputation in the field.

## **Application:**

| Function: Automatic Bottle Blowing Machine (Servo motor type)                             |  |  |  |  |
|-------------------------------------------------------------------------------------------|--|--|--|--|
| Bottle Sizes: 100ml ~2L Capacity: 6000 ~12000 Bottles Per hour                            |  |  |  |  |
| Application: Water bottle / Beverage bottle / Juice Bottle / Oil Bottle / Cosmetic bottle |  |  |  |  |

## **Technical Data:**

| Model                       | EB04B               | EB06A        | EB06B        | EB09A        |
|-----------------------------|---------------------|--------------|--------------|--------------|
| Cavities quantity           | 4cavities           | 6cavities    | 8cavites     | 9cavities    |
| Max Voulume:                | 2000ml(B)           | 700ml        | 2000ml       | 700ml        |
| Output capacity (500ml)     | 6000bph             | 9500bph      | 9000bph      | 12000bph     |
| Max. bottle diameter        | 106mm               | 68mm         | 106mm        | 68mm         |
| Max. neck height under neck | <330mm              | <250mm       | <330mm       | <250mm       |
| Neck diameter range         |                     |              |              |              |
| Application                 | PET stretch blowing |              |              |              |
| Total power                 | 96kw                | 70kw         | 110kw        | 100kw        |
| Main machine size           | 4.5x2.3x2.6m        | 4.5x2.3x2.6m | 5.8x2.6x2.6m | 5.8x2.6x2.6m |
| Preform elevator size       | 2.8x2.8x3.2m        | 2.8x2.8x3.2m | 4.5x3.5x3.5m | 4.5x3.5x3.5m |
| Weight                      | 7000kg              | 7500kg       | 9500kg       | 11000kg      |