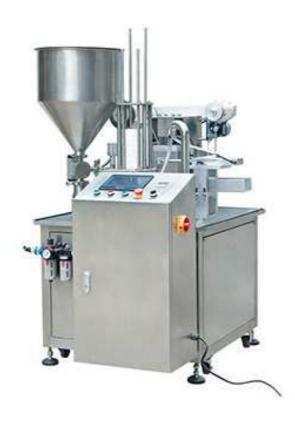

## Rotary Cup Filler Sealer Machine YRC-1

These liquid filling machine models are ideal to dose, fill and seal packages of yoghurt, dressings, soups, ready-to-eat sauces, jams, liquid and dense/paste-like products in general, even at different temperatures.

## **Technical Parameters:**

Model: YRC-1

Maximum Cup Diameter: 95mm
Film Type: Roll Film or Pre-Lid
Working pressure: 0.6-0.7Mpa
Max Speed: 1200 pcs/Hour
Max Cup Diameter: 95mm

• Filling Range: 1-20ml, 20-100ml, 50-250ml, 100-500ml, 500ml-1000ml

• Max Cup Diameter: 95mm

Voltage: 220V/100V/380V 1.3Kw

• Machine dimensions: 900 x1200x1700mm

• Weight: 450 Kg