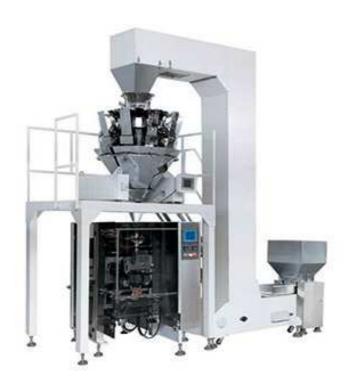

## Vertical Bag Packaging Machine

The vertical bag packaging machine with a wide range in food, pharmaceutics, commodity and ect.

## **Functions:**

- Multi language touches screen display, simple and visual operation.
- PLC control system, ensure the stable operation and the parameter can be set with nonstop machine. servo
- The weighing system can store 10 group parameter setting, easy for changing to another products and fast operation.
- Servo motor controls the film pulling, the location will be more accurate.
- Independent temperature control module system, the accuracy can be controlled within 1 degree centigrade.
- The horizontal or vertical sealing temperature is independently controlled, suitable for different kind of complex film and PE film.
- The finish bag can be central sealing, continuous bag, hole punching and ect.