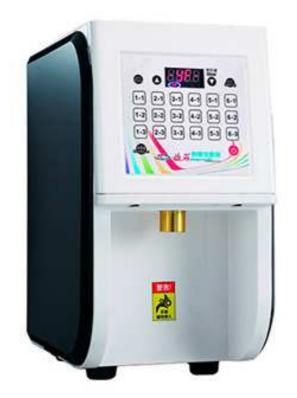

## Powder Filling Machine-YF-8J

## Features:

- © The latest model YF-8J is with an extremely strong & lightweight design.
- © Easy-to-operate human machine interface.
- © Computer control filling settings.
- ◎ Power filling accuracy ±1g.
- © SGS inspection qualified, safety and health in line with food regulations.
- ◎ Avoid solidifying of materials for easy cleaning and maintenance.
- © Rapid powder fillling of 1-3 seconds.