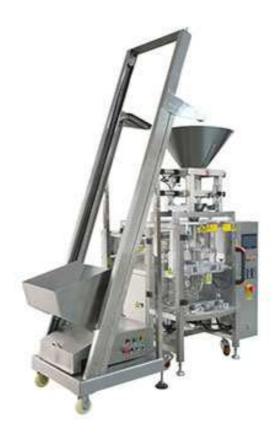

## PL-420 Rice Packing Machine

This machine can pack all kinds of grains or granules, like rice, desiccant, glucose, coffee, sugar, creamer, salt, beans, peanuts, washing powder, peppers, etc.

Compared with the traditional powder packing machine, this newly designed machine has the much faster packing speed, and packed bags are much more beautiful in outer appearance, which can meet the packing requirements better for high level products.