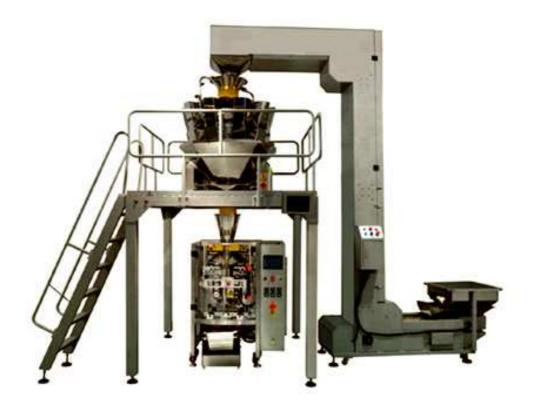

## Ten-heads Weigher Granule Chips Packing Machine DXDK420

- 1. In order to meet the requirements of GMP standard in pharmaceutical industry, the parts and exterior trim surfaces of the body in contact with materials are made of stainless steel.
- 2. The speed of the whole machine can be adjusted stepless
- 3. The speed is steady
- 4. The noise is low.

## **APPLICATION**

This machine can pack all kinds of grain or granule product, such as, candies, nuts, peanuts, dryfruits, oil fried food, chip sand so on.