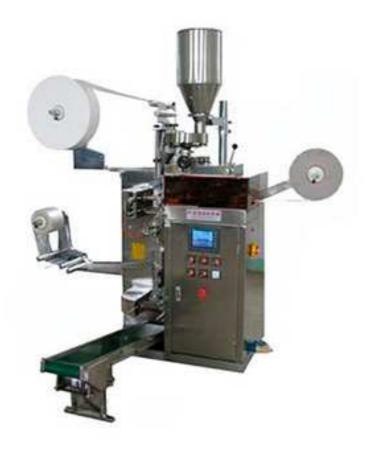

## Tea Packing Machine YS-169

This machine is suitable for green/black tea, medical tea packing, inner bag and outer bag was forming at one time.

## **Features**

- 1. Outer plastic film was controller by stepper motor, running stable and positional accuracy.
- 2. Adopt PID adjusted temperature controller, The temperature control more accurate
- 3. Adopt PLC control all machine working, operation in touch screen and easy operate.
- 4. Material used in stainless steel 304, foods grade.
- 5. Pneumatic components adopt import, working stable.