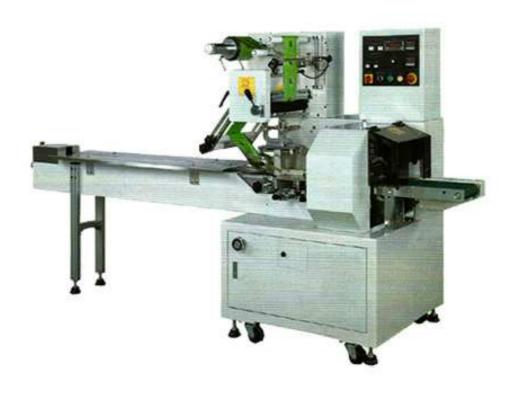

# Economic Horizontal Flow Wrapper 1320F

#### Features:

- 1. Compact construction for reducing space and cost requirement
- 2. Bag length is easy adjusted by the indicator
- 3. Equipped with precision photocell sensor for tracing control
- 4. Auto-stop for out of film
- 5. Efficiently working performance and labor saving
- 6. All product- contracted are in stainless steel or plastic construction

## **Specifications:**

| Model               | 1320F                      |
|---------------------|----------------------------|
| Operating Speed     | 20-150 packs/minutes       |
| Max.Film Width      | 320mm                      |
| Max.Diameter        | 300mm                      |
| Max. Products width | 20-120mm ( 50-150mm)       |
| Max. Product Height | 50mm ( 80mm)               |
| Machine Dimensions  | L : 2950mm *W800mm*H1520mm |
| Machine Weight      | 600 kgs                    |