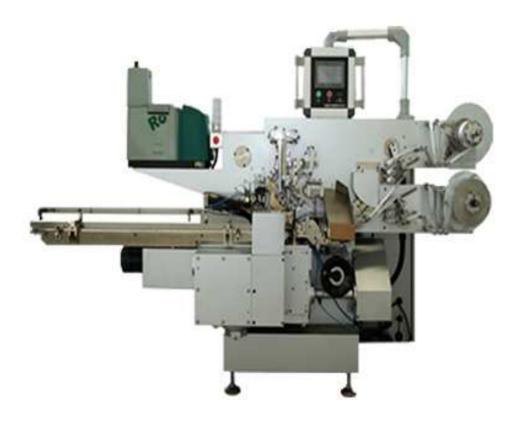

## Chocolate Folding Packing Machine - DRCFP

Folded Packing Machine is the fully automatic packing machine which can be used for chocolate, pralines and pressed candy Machine is suit for small-to medium dimension products with certain dimension and shapes packing in the fold style (also available for additional label wrapping). The maximum packing speed is 450 pieces per minute, which can vary according to different product shapes and packaging materials.