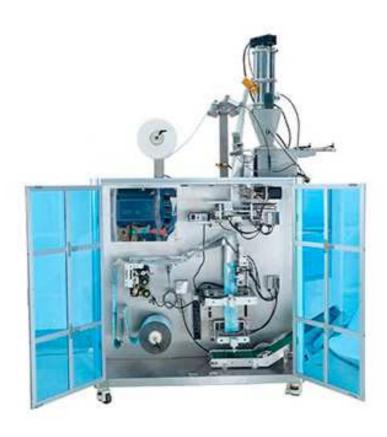

## Cold Brew Coffee Dripping Bag Packaging Machine

Multi-functional machine with the ability to pack drip coffee bags and tea bags.

The no-woven filter bag coffee packing machine is the exclusive patented product of our factory, which pack instant coffee in the filter bag, especially for packaging the cold extracted. when brewing, just hanger the year on the cup, then pour hot water. a nice cup of coffee appears!

Double layer hanging ear coffee bag packing machine, apply in many fields of tea, coffee, medicinal tea, health tea, plant tea and other small particles inner and outer bag one-time packaging. The appearance of the finished product is neat and beautiful, which is very beneficial to the sales of the product.

## **Technique Performance**

| Bag Packaging<br>Section | Packaging Method    | Ultrasonic Sealing and Cutting                               |
|--------------------------|---------------------|--------------------------------------------------------------|
|                          | Measurement Method  | Vacuum feeder                                                |
|                          | Filling Range       | ≤10g/ bag (Special specifications can be ordered separately) |
|                          | Packaging Materials | Nylon, Non-Woven Fabric, Corn fiber                          |
|                          | Bag Size            | L:75mm W:180mm                                               |
| Overwrapping<br>Section  | Packaging Method    | 3-Side Heat Sealing                                          |
|                          | Packaging Materials | Laminated Film (PP, PE, etc.)                                |
|                          | Film Width          | 140–220 mm                                                   |
|                          | Outer bag size      | L:90-130mm W:200mm                                           |
| Capacity                 |                     | 20-40 bags/min                                               |
| Dimensions               |                     | (L)880*(W)1750 *(H)2380mm                                    |
| Weight                   |                     | 420 kg                                                       |
| Power Supply *           |                     | 220V/50-60HZ                                                 |