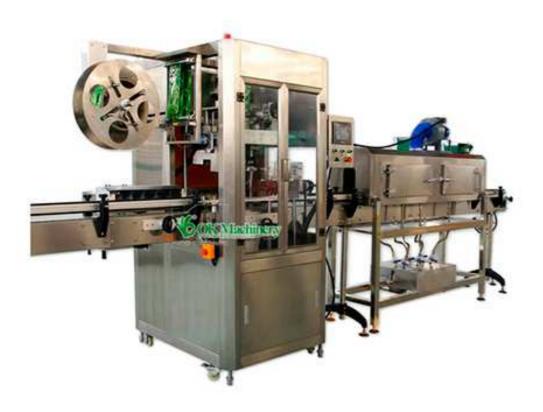

## OK-150A Single Head Shrink Label Machine (PVC PET Label)

It is built upon a framework of seam welded, food grade 304 stainless steel section. This solid foundation keeps movement and vibration to an absolute minimum to ensure consistent, accurate labeling. Unit cutter head plane design in China which apply to the container of ∮30 mm—∮130 mm. you never need to change or debug it. It also has unique light touch human-machine screen, that means, auto search original location as well as safety and convenience which is ahead of other congener products.

## **Technical Parameters:**

Model : OK-150A

Capacity: 1000BPH-24000BPH

Material: SUS 304, SUS 316 The diameter of the product: 10-120 mm

The height of the product: 20-300 mm

• The size of the label: H: 15-150 mm: L: 25-300 mm