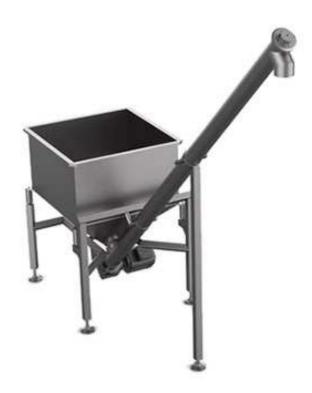

## Auger Conveyor | Screw Conveyor

This is inclined screw elevator applied to transport powder product from one station to the other! The conveyor is designed with a U-Shape trough and a cap on the trough hinged by buckle with good sealing in the middle, easy for opening or cleaning.

## Features:

- Power Supply: 3 Phase 208-415V 50-60Hz
- Charging angle: Standard 45 degree, 30~60 degree are also available.
- Lifting Height: Standard 1.85 meters,1 5 M could be designed and manufactured
- Standard hopper volume 200L, 50-500L are optional
- U shape trough, there is stainless steel cap on the trough hinged by buckle with good sealing in the middle. Easy to remove and clean.
- The feeding system can be designed without hopper just connected directly with upward machines.
- The conveyor capacity could be customized according your requirement.