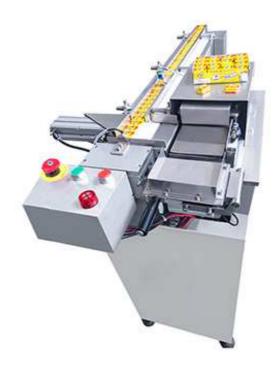

## Semi-Automatic Cube Tray Packing Machine

The machine is our new design, it's suitable for boxing cubes, medicine, cosmetics, and goods etc. It is a semi-automatic multi-layer boxing machine. After the products are arranged, the cylinder will push them into the mold to complete the arrangement.

## **Specifications:**

- •Thickness 2 mm SUS304 plate, and square tube,
- •Mitsubishi PLC control,
- •International brands Electrical components (as the Main Components list),
- •High speed (120 cubes per minute),
- •Easy to install, operate, clean, and repair,
- •Just need to change few parts for different size carton.

## Parameter:

- Capacity: 5-10 boxes per minute
- Dimensions of the machine: 1800\*300\*950mm
- Layer number: 3
- Box size:
- 24pcs: 127mm\*103mm\*44.3mm (L\*W\*H)
- 12pcs: 103mm\*65mm\*44.3mm (L\*W\*H)
- The cube dimensions: 50.7mm\*30.7mm\*13.8mm (L\*W\*H).
- Voltage: 220V 50Hz (customized)
- Air consumption: 0.2m<sup>3</sup>/minute
- Power: 500W