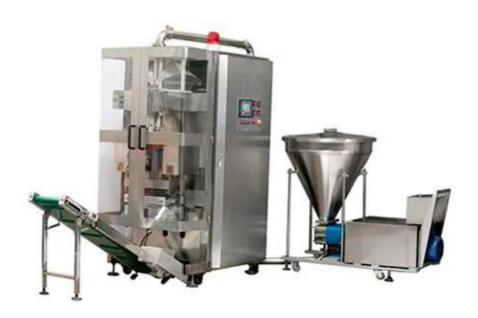

## Automatic Liquid Paste Vacuum Packing Machine DXDL-600I/DXDL-600II

## **Application:**

- Can finish the function of auto filling, weighing, bag forming, vacuum, bag sealing, cutting and date printing.
- Widely used on food, medical and chemical industry such as: bean paste, lotus paste, fish meat paste, fruit paste, cheese, soy source, wine, mineral water etc. Non-food products' auto packing such as detergent and grease paste or semi paste.
- Packing range of this machine can be 200g-10kg, with different material conveying pump, can improve the efficiency, and avoid the bacterial pollution.