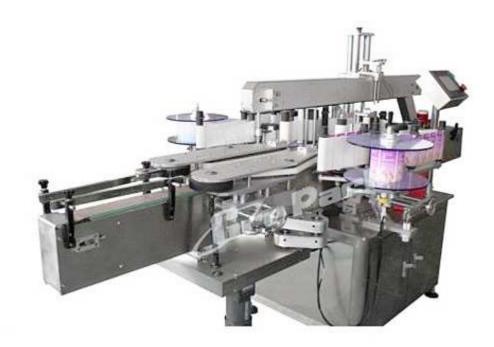

## MPC-DS double sides' sticker round square oval bottle labeling machine

Quality MPC-DS double sides' sticker round square oval bottle labeling machine suppliers & exporter - all products made in China.

## **Description:**

This machine is used for the surface labeling of the round, square and flat objects in such industries as medicine, daily chemical, food, and cultural supplies and so on. It can paste three labels at a time. One label is on the front, one label is on the back.