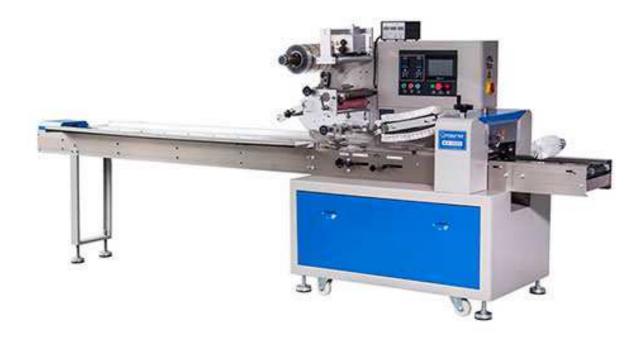

## HU-400B/HU-400D Automatic Pillow Type Packaging Machine

HU-400 automatic pillow type packaging machine is suitable for packaging of regular objects such as biscuits, rice crackers, snow cakes, egg yolk pies, chocolate, bread, instant noodles, moon cakes, daily necessities, industrial parts, cartons or trays.