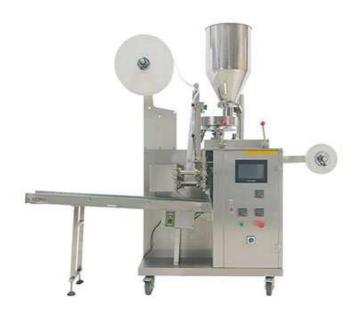

## BPM-10 Automatic Tea Weighing And Packing Machine

## **Features**

- 1. The machine can automatically complete the products measuring, conveying and feeding, filling and bag forming, date code printing, bag sealing and cutting.
- 2. Motor-driven film wheel pulling system.
- 3. High sensitive fiber-optic photo sensor can automatically trace color marks accurately.
- 4. PLC control system combined with a touch screen, can easily set can change the packing parameters. Daily production output and self-diagnostic machine error can be viewed directly from the screen.
- 5. PID temperature controller monitors heat sealing temperature within +/- 1°C
- 6. Automatic edge position control assures consistent film alignment during production to produce uniform bag quality.