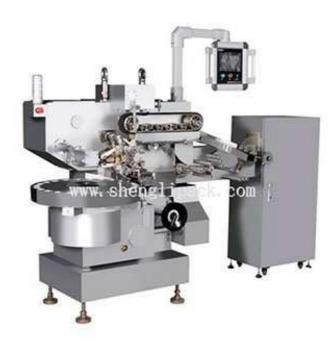

## SL-SBQB200D Toy Egg Chocolate Wrapping Machine

The SL-SBQB200D series is used for chocolate egg wrapping with special requirements. The hollow chocolate egg the toy in. With aluminum foil packaging film, Single-layer aluminum foil wrapping style, little size toys inside, chocolate shell. Both delicious and playful, deeply loved by children.

## **Technical Specification:**

| Model              | SL-SBQB200D                                |
|--------------------|--------------------------------------------|
| Product Size Range | Sphere: D 30-50mm                          |
|                    | Ellipsoid: Minor D:30-50, Major D:30-50 mm |
| Packing Speed      | 60-150pcs/min                              |
| Total Power        | 3.5KW                                      |
| Voltage            | 380V 50HZ 3PH, (Can be customized)         |
| Wrapper Material   | Aluminum Foil                              |
| Dimensions(L*W*H)  | 2550*1570*2200mm                           |
| Gross Weight       | 1800KG                                     |