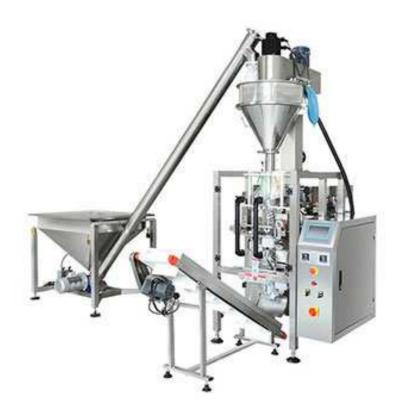

## ZQ-520F Vertical Form Fill and Seal Machines

This machine is mainly used for packing powder products: such as spice powder, coffee powder, milk powder, detergent / washing powder, curry powder, egg powder, protein powder, stick powder, baby powder, chili powder, soap powder, masala powder, and mehndi powder etc.

## **Technical information:**

- 1. PLC computer system, function is more stable, adjustment any parameters not need stop machine.
- 2. It can stock ten dispose, simple to change variety.
- 3. Sever motor drawing film, position accurately.
- 4. Temperature independent control system, precision get to±1°C.
- 5. Horizontal, vertical temperature control, suitable for several of mix film, PE film packing material.
- 6. Packing type diversification, pillow sealing, standing type, punching etc.
- 7. Bag-making, sealing, packing, print date in one operation.

## Specifications:

| Model              | ZQ-520F                          |
|--------------------|----------------------------------|
| Max. Width of Film | 520mm                            |
| Bag Width          | 100~250mm                        |
| Bag Length         | 80~350mm                         |
| Packing Speed      | 5~60bags/min                     |
| Fill Roll Diameter | Max 320mm                        |
| Film Material      | OPP/CPP OPP/CE PET/PE NILO/PE PE |
| Fill Thickness     | 0.04~0.12mm                      |
| Power              | 4KW                              |
| Voltage            | 220V 50/60HZ                     |
| Gas Consumption    | 0.6m³/min                        |
| Dimension          | (L)1630×(W)1230×(H)1470mm        |