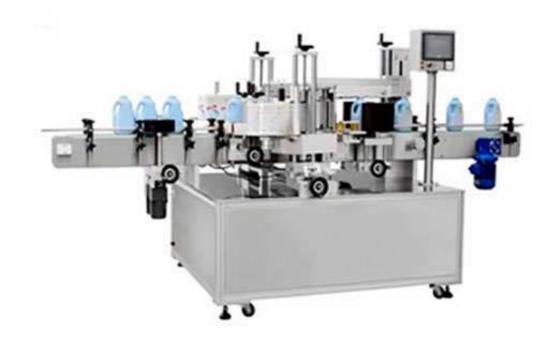

## Sticker Label Machine for Square Bottle Jars

The whole double sided labeling machine adopts elaborate DIY design. By eliminating unnecessary complex and heavy machinery, it adopts suit type assembly. The maintenance and servicing can be completed without professionals. When it is necessary to replace the product, just make some simple adjustments, it can be immediately put online for production.

## **Features**

- PLC CONTROL, Automatically check the length of labels. Equipped with warning device of insufficient labels, broken labels.
- Servo motor control, stable labeling.
- The label head is adjustable for different size of bottles.
- It fits for different sizes of labels.
- The height of label height is adjustable to fits different label position on the bottle.
- The angle of label head is adjustable.

## **Specifications:**

- Speed: 50-100 bottles/minutes
- Bottles size : can be customized based on the requirements
- Dimensions: 2200mm×1500mm×1550 mm (L × W × H)
- Weight: 450kg
- Electrical Requirements: Power:1000W, Voltage: 220v, Frequency: 50-60HZ (optional)