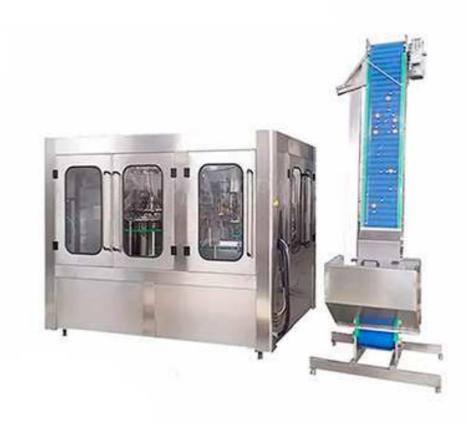

## RCGF72-72-18 Juice Bottling Machine

The juice bottling machine for sale is suitable for filling fruit juice beverage and fruit tea beverage in high temperature resistant polyester bottle, as well as non air beverage such as mineral water and purified water.

## **FEATURES**

- ☑Bottle is entered into juice bottling machine for sale by air conveyor, the speed of bottle entering is fast and bottle shape is not changed because of adopting hanging clamping bottleneck way.
- Adopting clamping bottleneck way in juice bottling machine for sale to wash bottle mouth and avoiding touch screw mouth, adopting clamping bottleneck way in the whole conveying process. When bottle type changes, you need to changeover the board related with bottle diameter.
- Filling adopts cylinder feeding structure, filling valve of juice bottling machine adopts high filling speed and mass flow rate valve which control liquids level accurately and without loss.
- The capping system of juice filling machine for sale applies advanced French technology, when clamp the cap will screw immediately and magnetic torque type capping head.
- ✓ Main PLC and frequency changer in juice bottling equipment are used famous brand, such as Mitsubishi and Omron etc.