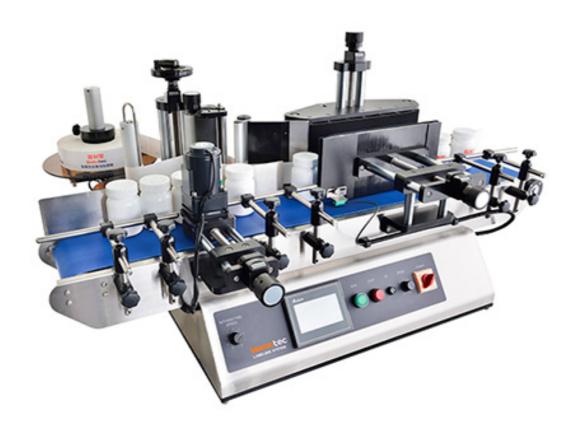

# Tabletop Round Bottle Wrap Around Labeler

Suitable for vertical labeling application of stably standing cylinder containers in various industries. Tabletop type for using outside the production line. Easy operation and economical budget. Full or half round labels can be attached.

#### **Features**

- Label sensor is placed in front, which can timely reflect the lack of label status.
- Driven by the labeler and wrap around device enable stable and precise synchronization of multiple mechanisms.
- Standardized and modular design for easy maintenance.
- Color touch panel and PLC control system. Easy to learn and operate.

### **Optional Accessories**

- The labeler can be flexibly configured in IN-LINE / OFF-LINE.
- Various printer options (hot stamping, inkjet printer, thermal transfer printer, laser printers)