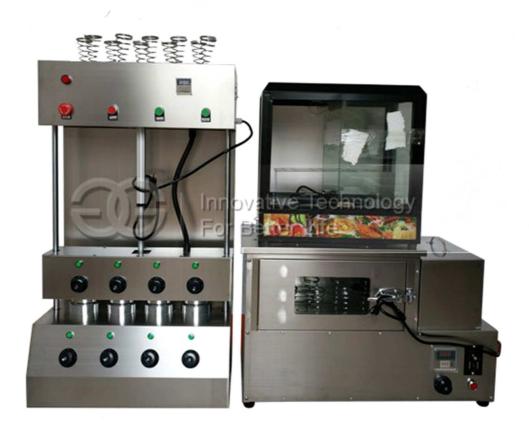

## Cone Pizza Forming Machine GG-03

Cone Pizza forming machine is specially used to make pizza cone, with consumption level pizza tube mould, can prevent mold sticking cone insulation materials, ensure the lovely modeling of cone pizza. Pizza can be adjusted according to different formula cylinder mould of lower die temperature, full automatic operation, can produce four cone. At the same time, the machine with automatic alarm device, stable quality, to guarantee trust of customers. Rotary oven can make pizza and is heated evenly, balanced flavors.

One machine can produce four cone Pizza cone, is the most ideal equipment baked Pizza, with novel design, reasonable structure, full stainless steel, strong and durable. Have all stainless steel shell combined with aluminum alloy mould, appearance is concise and easy, with consumption level pizza cone die, insulating material can prevent mould stick to cone. Our egg cylinder pizza machine is specially made pizza cone machine, has the consumption level of pizza tube mould, can prevent mold sticking cone insulation materials, ensure the lovely modelling of cone pizza.