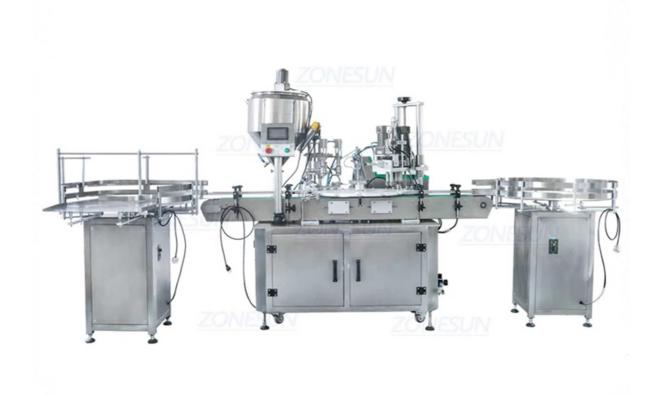

ZS-FAL180A4 Automatic Essential Oil Eye Drop Vial Small Bottle Filling And Capping Machine With Cap Feeder

This automatic production line is designed with multiple function, it can arrange bottles, fill liquid or paste, feed bottle caps, cap bottles and sort finished products automatically. It can help you improve working efficiency. This is suitable for essential oil, water, juice etc. We can customize the machine and make it can work for different sizes of containers at the same time.