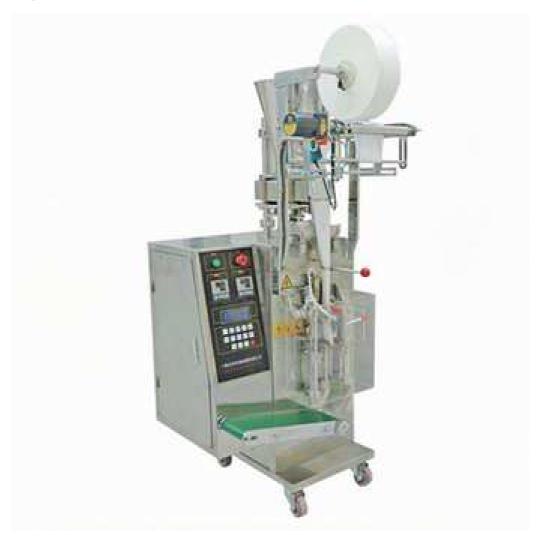

## DTK Three-Side Four-Side Sealing Granule Automatic Packaging Machine

Particle automatic packaging machine is suitable for packaging granular materials such as soup, tea, granule, desiccant, monosodium glutamate, sugar and so on.

## **Technical Parameters:**

| Туре               | DTK-240                                                     | DTK-300                                            |
|--------------------|-------------------------------------------------------------|----------------------------------------------------|
| Measurement method | Measuring cup                                               | Measuring cup                                      |
| Measuring range    | 5-100m(six-component plate) 0-5mL(Ration cup, single plate) | 5-300ml                                            |
|                    |                                                             | 5-80ml(six-component plate)                        |
|                    |                                                             | 50-330ml((fourth component plate)                  |
|                    |                                                             | 0-5mL (Ration cup, single plate)                   |
| Packing speed      | 40-60bags/min                                               | 20-40bags/min                                      |
|                    |                                                             | 30-50bags/min                                      |
|                    |                                                             | 40-60bags/min                                      |
| Bag size           | W:30-120mm L : 30-155mm                                     | W:30-150mm L : 30-155mm                            |
|                    | Can be extended according to customer requirements          | Can be extended according to customer requirements |
| Power              | 1400w                                                       | 1600w                                              |
| Voltage            | 330v/220v                                                   | 330v/220v                                          |
| Machine weight     | 200k                                                        | 250k                                               |
| Machine size       | 625*751*1558mm                                              | 930*730*1700mm                                     |