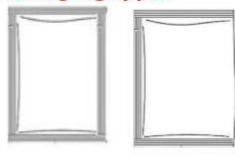

## DTK Three-Side Four-Side Sealing Granule Automatic Packaging Machine



Particle automatic packaging machine is suitable for packaging granular materials such as soup, tea, granule, desiccant, monosodium glutamate, sugar and so on.

## Packaging type:



## **Technical Parameters:**

| Туре               | DTK-240                                                     | DTK-300                                            |
|--------------------|-------------------------------------------------------------|----------------------------------------------------|
| Measurement method | Measuring cup                                               | Measuring cup                                      |
| Measuring range    | 5-100m(six-component plate) 0-5mL(Ration cup, single plate) | 5-300ml                                            |
|                    |                                                             | 5-80ml(six-component plate)                        |
|                    |