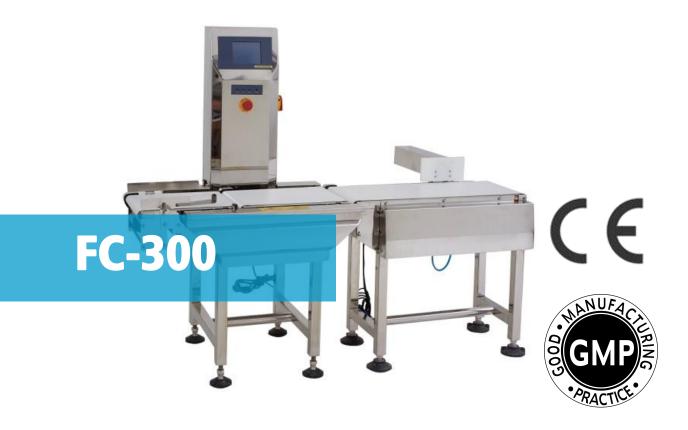

www.saintyco.com

## FC-300

## **Check Weigher**



# **FC-300**

## Inline Check Weigher



#### **Purpose:**

Applied to automatic online package weighing and sorting.

#### Features:

- > Strong stainless steel structure, Water proof design.
- > High accurate loadcell, Based on advanced DSP technology.
- > Automatic weighing compensation and zero tracking.
- > 100 products preset, Easy to edit and recall.
- > Quickly product shift and speed recall.
- > 2000 sorting records, Printer output ready.
- > Touch screen, Friendly operation interface.

1

## Technical Data



| Technical Data | FC-300                      |  |  |
|----------------|-----------------------------|--|--|
| Measurement    | Strain Guage                |  |  |
| Rejection      | Air Jet/Pusher/Falling Drop |  |  |
| Operation      | Touch Screen                |  |  |
| Alarm          | Buzzer&Lamp