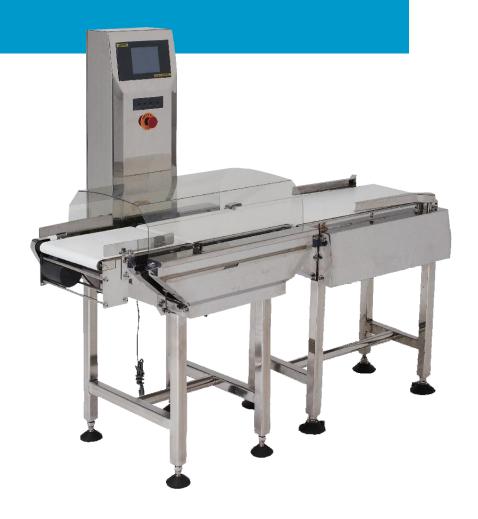

## **Check Weigher**

# **FC-300**

## Inline Check Weigher

#### Features:

- > Strong stainless steel structure, Water proof design.
- > High accurate loadcell, Based on advanced DSP technology.
- > Automatic weighing compensation and zero tracking.
- > 100 products preset, Easy to edit and recall.
- > Quickly product shift and speed recall.
- > 2000 sorting records, Printer output ready.
- > Touch screen, Friendly operation interface.