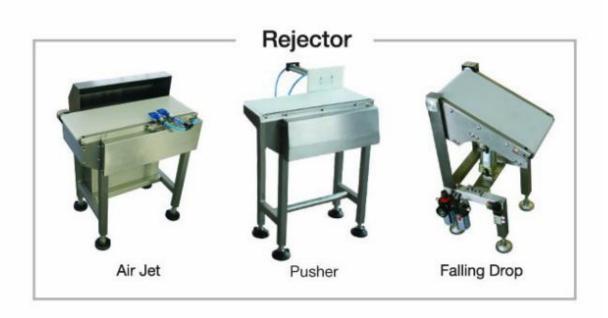

## Technical Data

| Technical Data | FC-300                      |  |  |
|----------------|-----------------------------|--|--|
| Measurement    | Strain Guage                |  |  |
| Rejection      | Air Jet/Pusher/Falling Drop |  |  |
| Operation      | Touch Screen                |  |  |
| Alarm          | Buzzer&Lamp                 |  |  |
| Belt Speed     | 70m/min                     |  |  |
| Power          | 110/220V 50/60Hz            |  |  |
| Rated Output   | 200W                        |  |  |
| Dimension      | 1620×650×700±100mm(H)       |  |  |
| Weight         | 150kg                       |  |  |