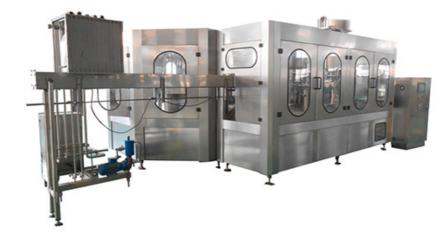

## MG Edible Oil / Detergent Filling Machine

- Application: edible oil, lubricant, detergent, other viscous liquid, etc.
- Suitable for: HDPE / PET bottles with all volumes and shapes
- Filling system: vacuum gravity filling
- Production capacity: 500BPH 10 000BPH (1L)

## Introduction of edible oil filling machine:

GYH series edible oil filling machine is special for edible oil / viscous liquid filling, capping and equipped with rotary transmission, PLC and frequency adjuster in speed. It is innovated and designed in the requirement of edible oil / viscous liquid filling technics, on the bases of introducing, digesting and absorbing advanced technology abroad. It is reasonable in structure, safe to operate and easy to maintain, which is an ideal choice for edible oil producers.

## Features of edible oil filling machine

- Compact structured, good-looking, easy to operate and highly automated.
- Parts with contact with material are all made of stainless steel of food-grade, no dead angles and easy to clean up.
- Filling volume is controlled with film valves to ensure accurate filling.
- High-speed and highly accurate filling valves ensure no loss of liquid at high speed.
- Liquid buffer element specially designed inside filling valves can eliminate the cutting affection and wallop between liquid and container, easy to eliminate the air bubble in material.
- Capping heads are magnetic constant-torque equipped to ensure capping quality with no damage.
- Highly effective cap sorting and feed in system is protective for feed in and cap absence.
- Equipped with overload system to safeguard machine and operators.
- Equipped with cap absence detector and bottle jam-up detector, which could stop the monoblock in that case.
- Equipped with output calculating function for monoblock.