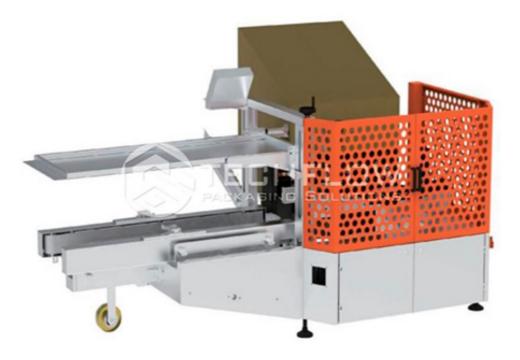

## **TFP-CR30 Designed Automatic High Speed Servo Case** Erector

Automatic high speed servo case erector is a professional carton automatic packaging equipment integrating carton picking, forming, folding and bottom sealing. It is equipped with safety devices that alarm in advance for material shortage and automatic shutdown without materials. It is greatly convenient for operation, management and reduction of production personnel and labor intensity, and is an indispensable equipment for automated large-scale production.

## Applications

Auto high speed case erector also called auto high Speed servo carton erector, is mainly used for erecting and forming of RSC magazines. Adopting PLC control, complete the magazines sucking, opening, forming, folding and bottom sealing to greatly convenient operation. It has been widely used in food, medicine, beverage, tobacco, daily chemical, electronics industries.