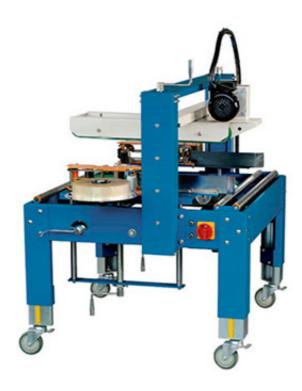

## Semi-Auto Carton Sealer-Multipack-6604

The CHS-6604 carton sealer comes with manually adjustment carton sealer which is easy to use and simple to adjust. It comes with top and bottom driving system for side sealing. This machine is designed according to CE standards and 2' or 3' taping heads can be included according to customer requirements.

## **Features**

- Motor driven belt for carton sealer at top & bottom. This carton sealer is suitable for flat carton and Styrofoam carton edge sealing.
- Semi-auto Carton Sealer is easy to operate with the standard components.

## **Specification**

| MODEL                         | CHS-6604                                  |
|-------------------------------|-------------------------------------------|
| Function                      | TOP & BOTTOM DRIVE                        |
| Power supply                  | 1φ, 110V/220V/240V , 50/60HZ              |
| Tape Width                    | 2 " or 3 " (according to customer's need) |
| 2 " Standard Carton Dimension | L =150~∞mm, W =250~600mm, H =110~250mm    |
| 3 " Standard Carton Dimension | L =150~∞mm, W =250~600mm, H =135~250mm    |
| Working Table Height          | 570~770mm                                 |
| Convey Speed                  | 20M / MIN                                 |
| Machine size                  | L =1180 x W =930 x H =1150mm              |