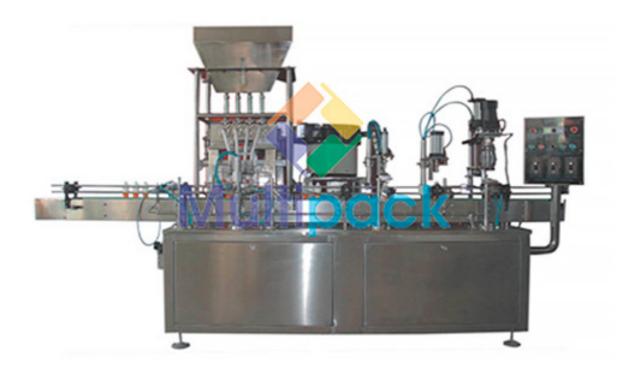

## Beverages Filling Machine

Multipack introduces filling machine to fill beverages and others. The machine comes with 2, 4, 6, 8 heads. Volumetric filing is the principle based on which beverages filling machine works. The machine consists of a syringe, a conveyor, a volume adjustment block, filling nozzles and no bottle no filling arrangement.

## **Features**

- All exposed parts are of S.S. 304, matt finished avoiding any reflection for achieving the most concentration and efficiency of the operator.
- Co-Eccentric nozzles allows very quick and precise setting and making unit compact and manageable.
- Crafted S.S. holders, lapped glass as well as S.S. syringes and piston and precision built valve system for achieving very high accuracy in fill size and drip proof performance.
  Precise setting and accuracy can be easily adjusted on the machine itself.
- No bottle No stoppers No filling system.
- Easy to use control panel for operation
- Minimum change over time, from one size of container or fill size to another.
- Machine height can be adjusted to match with other machines so as to synchronize with each other efficiently.
- Suitable for oil companies / industries.