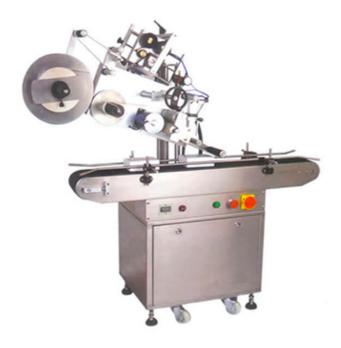

## KENO-L107 Non Dry Glue Labeling Machinery

Using from top to downward method, we can paste the label on the flat object. Electric eye inspection and synchronization meter tracing guarantee the speed of label supplying and feeding rate precise. While the speed may adjust at will. After refitting the part, it can stick label on the seal and the corner, even the concave.

## **Technical Parameters**

Object to apply: Flat object

Dimensions (L x W x H): 1200 x 600 x 1500mm

Label length: 15 - 300mm
Label height: 15 - 130mm
Object width: 15 - 150mm
Object thickness: 20 - 130mm