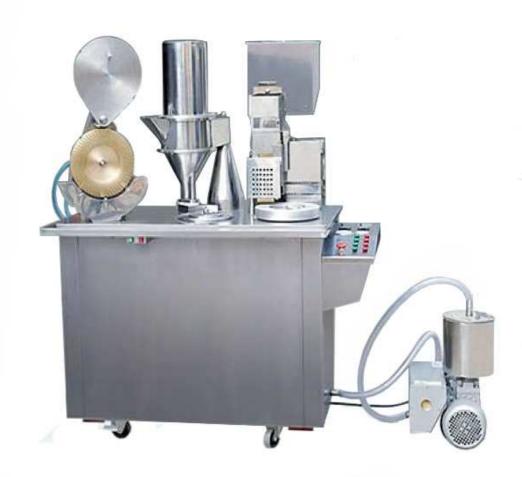

## CGN-208 Semi-Automatic Capsule Filling Machine

CGN-208 Semi-Automatic Capsule Filling Machine with electricity and steam to combination control, equipped with electronic automatic counter device is suitable for filling various domestic imported capsule, It can automatically finish the action of location, separation, filling, locking etc for capsule, Reduce labor strength, improve production efficiency, accord with the requirement of medicine sanitary, It is an ideal equipment with smartness accuracy for dosage, novel structure, good-looking, ease of operation, for filling capsule medicine in pharmaceutical industry.