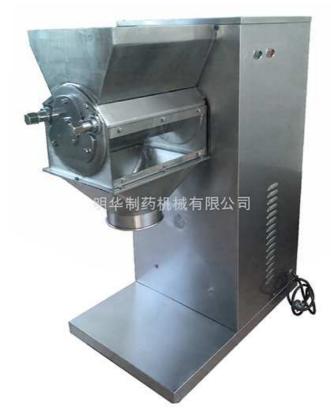

## Swing granulator YK -160B

This machine makes use of the rolling motion of rotating barrel, granulates the wet powdery materials into granule by sieve, it also can be directly used to crush the agglomerate materials into small granule.

## Principle of work:

This machine is special equipment, under the action of clockwise and counter clockwise Rotation of roller, wet powdery materials or dry agglomerate materials will be forced to pass Through sieve, and then become granule.

## Features:

The rotating speed of the roller can be adjusted during operation.

The sieve can be removed and remounted easily; its tension is also adjustable.

Operation is simply, low noise.

All parts are made of stainless steel, meet the GMP standard.