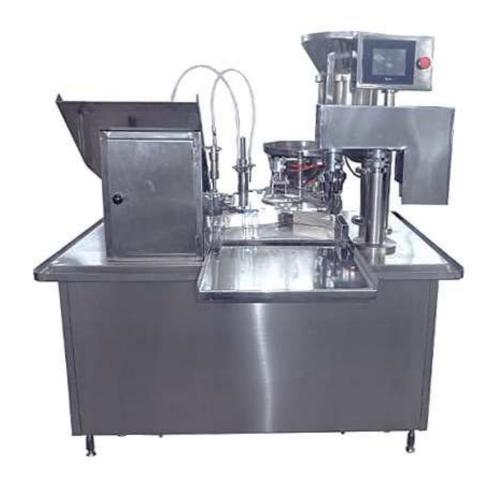

## KGF-40 Liquid filling & sealing machine

This machine is the filling apparatus in the oral liquor assembly line, which is mainly applied in filling, lading, screw sealing of 2 - 30 ml bottles. The operation of filling and sealing is combined in this machine with its advanced design and compact structure. There are two filling nozzles on this machine, guarantee the filling is smooth. This machine can customized according to customers' specific request.