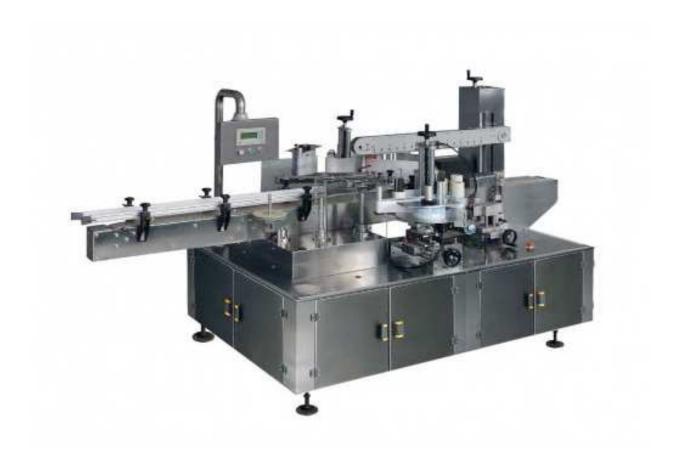

## CM-B2000 Labeling machine

Labeling machines are applied to various operations such as sticking a label on plane, post surface, single side or multi-sides of a package, sticking labels covering part or all of the surface of a cylinder, or sticking on sunken locations and at edges or corners.

We can offer simple and economical solutions in China according to your requirements.

Can pack the front and back of the thing to glue two labels at the same time in flat surface or ovals.

## **Technical Parameters:**

| Model             | CM-B2000                     |
|-------------------|------------------------------|
| Power supply      | 1P 220V 50/60Hz 600W         |
| Applied material  | Undried glue lable           |
| Lable size        | L(15-300)mm x H(15-130)mm    |
| Package dimension | Dia ¢ 25~ ¢ 120; H(40~300)mm |
| Label speed       | 0~120pcs/min                 |
| Optional          | Code printer                 |