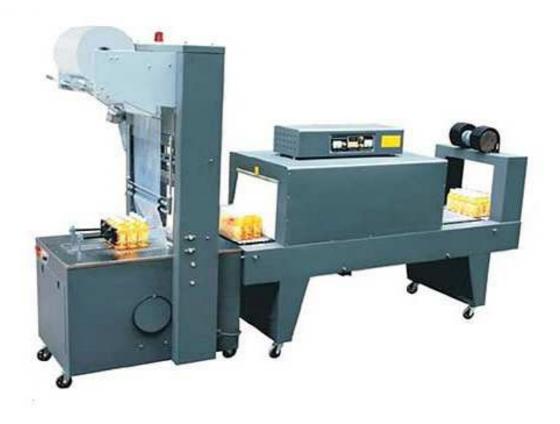

## Semi Automatic Shrink Wrapping Machine

This semi automatic shrink wrapping machine is mainly used for packing square, flat and round easy-open cans and glass bottles in various industries, such as foods, drinks, daily chemicals, and so on.

It is equipped with 7 actuating motors. By means of the cooperation of these 7 motors, it is able handle materials packed with PVC and PE shrink films. 1 row, double-row and three-row bottle feeding modes are all available.

This semi-automatic shrink wrapping machine is developed on the base of advanced German technologies. And our electronic and pneumatic instruments are all from famous brands, like Omron, Sick, Norgren, Mitsubishi and so on.

With neat appearance, its products are quite easy for transportation, as well as bulk packing.