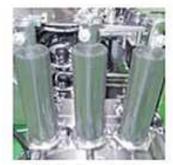

## **Processing sequences:**

- 1. Supply table
- 2. Revolving table
- 3. Inlet Star Wheel
- 4. Catch the container then turn180
- 5. Clean the internal/external parts of the container with distilled water
- 6. Clean the inside of the container with compressed air
- 7. Clean the inside of the container with distilled water
- 8. Clean the internal/external parts of the container with compressed water
- 9. Silicon treatment to the container (option)
- 10. Outlet star Wheel
- 11. Output to next processing stage