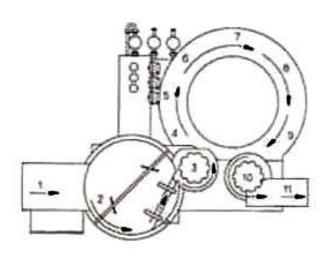

## **Processing sequences:**

- 1. Supply table
- 2. Revolving table
- 3. Inlet Star Wheel
- 4. Catch the container then turn180
- 5. Clean the internal/external parts of the container with distilled water
- 6. Clean the inside of the container with compressed air
- 7. Clean the inside of the container with distilled water
- 8. Clean the internal/external parts of the container with compressed water
- 9. Silicon treatment to the container (option)
- 10. Outlet star Wheel
- 11. Output to next processing stage

Container supply

Send container and cleaning

Container output

Air & cleaning water filter

Input gauge & control valve

Distilled water supply tank and pump