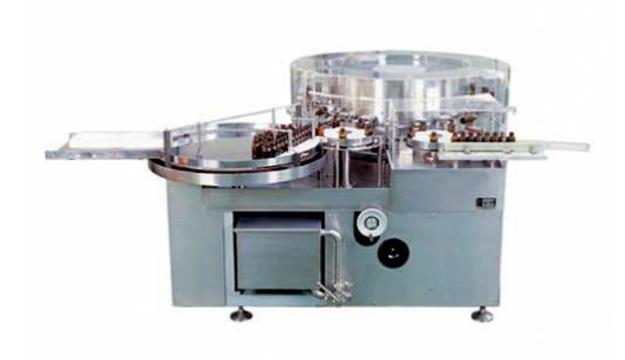

## Washing Machine for Bottles WT-2000

WT turn table type cartridge bathing device

Highly reliable cleansing, cartridge supply by turn table, various size of cartridge and wide selection of production range

WT device is mainly used for cleaning that requires no ultrasonic cleaning. Container is supplied through revolving table with the size of 1,000mm maximum diameter. The container is arranged in a row and transported to moving gripper through Inlet star wheel. Then, moves to the next process as it is outputted through outlet star - wheel.

## **Processing sequences:**

- 1. Supply table
- 2. Revolving table
- 3. Inlet Star Wheel
- 4. Catch the container then turn180
- 5. Clean the internal/external parts of the container with distilled water
- 6. Clean the inside of the container with compressed air
- 7. Clean the inside of the container with distilled water
- 8. Clean the internal/external parts of the container with compressed water
- 9. Silicon treatment to the container (option)
- 10. Outlet star Wheel
- 11. Output to next processing stage