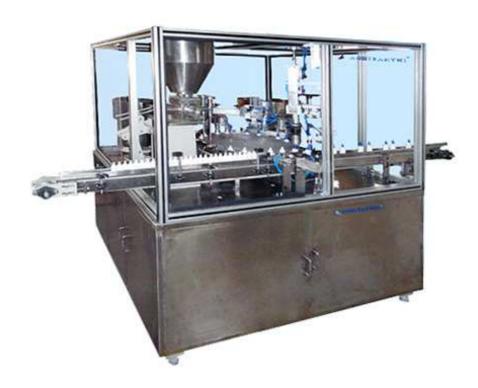

## Rotary Eye Drops Filling, Plugging & Capping Machine BFM-RT-40

- Rotary indexing type filling machine
- The machine work on a rotary indexing table of 6/8/10 stations configuration
- Driven through Ferguson indexing drive
- Fully PLC controlled
- The machine is compatible for Container filling, nitrogen flushing, plugging screw capping and induction sealing
- Product contact points will be made of SS 304/SS316/SS316L
- Pneumatic cut off system to ensure no tail over after filling
- All pneumatic cylinders are of Festo/SMC make
- Sensors of Banner/Omron make, No container No fill No capping interlocks
- Speed up to 100 PCS/min
- Safety guards with micro switch interlock
- The machine is compatible to fill, plug and cap eye drops, pharmaceutical products in GMP standards
- Auto feeding system for inner plugs
- Auto elevating & orientation system for caps