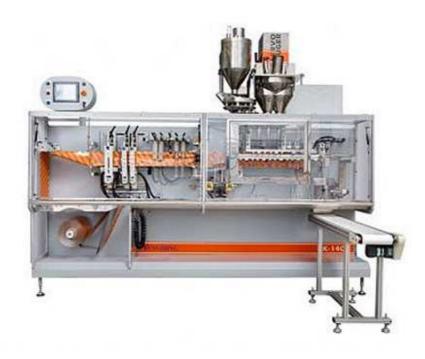

## Automatic packaging machine DK-1412/1422

### Simplex/Duplex Mode with Two Filling Stations