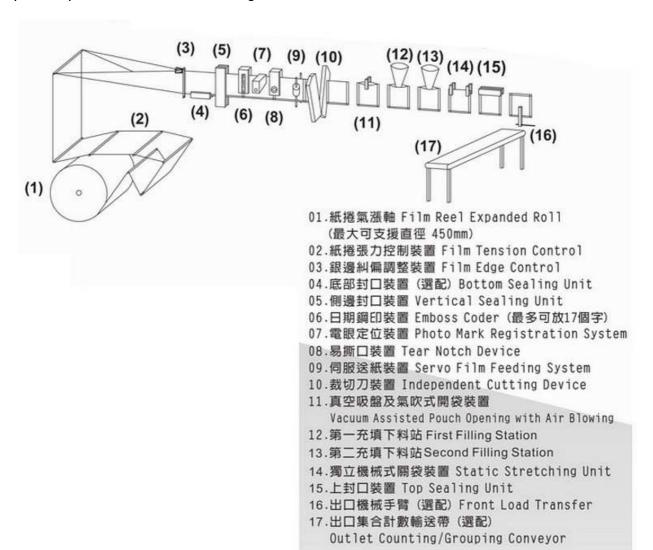

#### **FEATURES:**

- 1. Machine by Full CAM Design, running high speed with high stability.
- 2. Operating Interface in Chinese/English.
- 3. Servo Film Feeding System, High Accuracy Photo Mark Registering.
- 4. Easy Size/Format Change within 30 minutes.
- 5. Available with Servo Auger Filler, Cup Filler, Piston Filler, Vibratory Feeder, Multi-Head Weigher, etc.
- 6. Including Hopper Level Detector available with Various kinds of Auto-Feeding System.
- 7. Including Various Detect Function, like End of Reel, Jointed Tape, Hopper Level, Photo-Mark Fault, No Open/No Fill, Empty Pouch Reject.

#### Filling System:

- 1. Auger Filler
- 2. Liquid & Paste Filler
- 3. Solid Vibratory System
- 4. Volumetric Cup Filler
- 5. Weighing Filling System
- 6. Tablet Counting/Filling
- 7. Capsule Counting/Filling