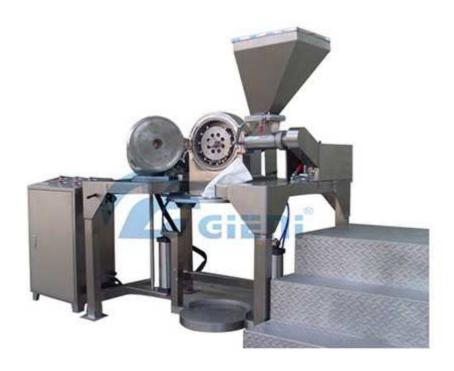

## JMP12 Powder Pulverize

## **Features**

- It adopts rotary multi-hammer to hammer the powder material, which makes powder is sheared off, scraped, scattered and pass through the mesh in high speed to achieve the requested fineness.
- The structure is simple and precision, small footprint and easy to clean.
- Due to the huge heat caused during pulverizing, the machine has water cooling device to
  prevent some of material from thermal anaphylaxis. It will release heat out of machine body
  by water-circulation and keep temperature at a suitable degree inside.
- Comparing with general pulverize, it adopts screw feeder to put raw material into the
  rotating crusher. Under high-speed revolution, special crush mechanism can get better
  homogeneity and emulsification after spraying the oil. It can avoid oil spot at the surface of
  powder cake and make sure its softness.

## **Technical Parameters**

| Model          | JMP12                              |
|----------------|------------------------------------|
| Capacity       | 30-60KG/H                          |
| Rotary Speed   | 7200RPM                            |
| Material inlet | Screw feeding, speed is adjustable |
| Hammer         | 12PCS                              |
| Crushing motor | 7.5KW                              |