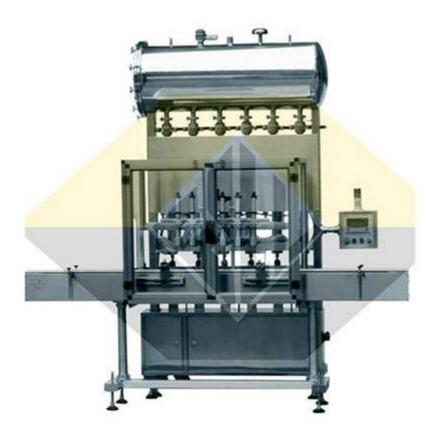

## VFC-4 Automatic 4 Heads (Piston) Cream Filling Machine

VFC-4 Automatic 4 Heads (Piston) Cream Filling Machine is widely used for daily chemicals, foodstuffs, pharmaceutics and oil. It can filling various kinds of cream, the filling volumes range is 25-5000ml, the max filling speed can reach 35 bottles/min.

## Features:

- 1. With 4 synchronous filling heads, quick and accurate filling possible.
- 2. The cylinders and pistons are made of 316L stainless steel and lined with PTFE, conforming to GMP.
- 3. Adopts Germany FESTO and Taiwan's AirTac pneumatic elements and Taiwan's electrical control parts.

- 4. Compact design, attractive appearance, convenient installation and filling adjustment.
- 5. Not without bottle filling, filling quantity accurate and counting function.
- 6. Adopts closure head preventing leakage and wire-drawing, filling elevating system preventing high froths, bottle top positioning system and liquid level control system.