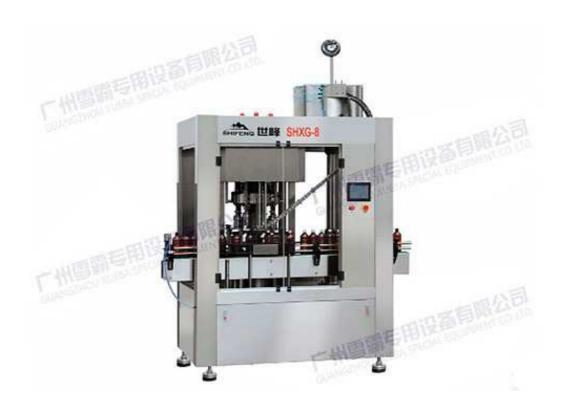

## SHXG-8 8-head Automatic Rotary Capping Machine

## Feature:

- Advanced HMI operating system, PLC control;
- The machine is designed with 8 manipulators for automatic bottle feeding, cap unscrambling, clinching and screwing.
- The manipulators have belt rotating and pressing functions; screwing heads are equipped with a clutch; fastened caps can automatically slide without damage.
- Screwing speed is fast and conforming rate is high.

## Technical:

| Item            | SHXG-8             |
|-----------------|--------------------|
| Cap diameter    | Ф20-55mm           |
| Bottle diameter | Ф40-100mm          |
| Bottle height   | 60-300mm           |
| Screwing speed  | ≤6000 bottles/h    |
| Power           | AC220V 50/60Hz 2KW |
| Weight          | 900kg              |
| Pressure range  | 0.4-0.6Mpa         |
| Host dimension  | 2000×1300×2300mm   |