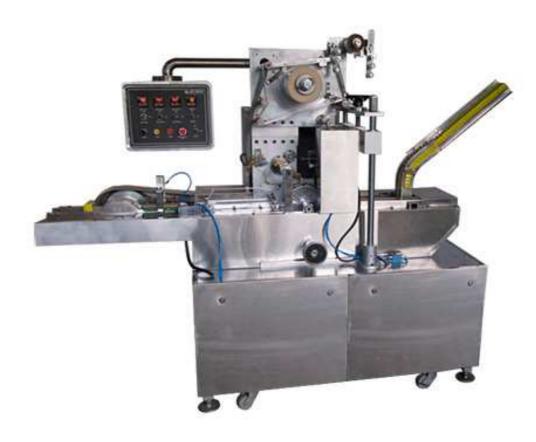

## Over Wrapping Machine (JET-100-OW-P)

## **Features and Advantages**

- High speed wrapping.
- Suitable for Pharmaceutical.
- S.S. Guards as per GMP standard.
- Rotary cutter for smooth cutting of the film.
- Retractable/stationary head sealers.
- Hopper Feeding only.
- Digital temperature controller.

Speed: Up to 100 Packs per Minute Depending on size of carton & efficiency of the operator.

| Total<br>Power | Speed                                               | Product                  | Carton Sizes         | Air<br>Consumption                 | Dimension of Machine               |
|----------------|-----------------------------------------------------|--------------------------|----------------------|------------------------------------|------------------------------------|
| 2 kW           | Up To 100 pack /min.<br>Depending on the<br>cartons | Pharmaceutical<br>Carton | 50 x 10 x 7 (mm)     | 6-7 CFM/ 5-6<br>kg/cm <sup>2</sup> | 2660(L) x<br>700(W) x<br>1900mm(H) |
|                |                                                     |                          | 250 x 140 x 100 (mm) |                                    |                                    |