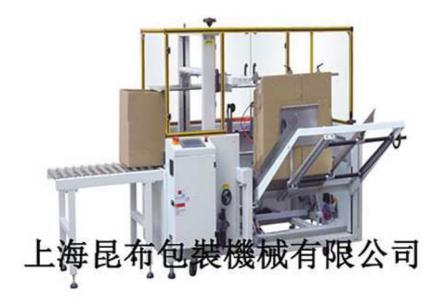

## **KZ-KX Automatic Carton Erector**

## **Brief instruction:**

The carton erector machine can finish the work of carton opening, shaping, folding and sticking the adhesive tape in the bottom of the carton.

## Character:

1. The machine use the PLC and the display screen and make the operation be easy and save labor cost.

2. The machine can correct the right-angle automatically. It is very easy to adjust the size of the carton, and has wide usage. The machine can finish the work of carton opening, shaping, folding and sticking the adhesive tape. It saves time and labor. The machine can correct the right-angle automatically.

3. Compact design and easy installation, it is easy to adjust the machine for different size of the carton, it has wide usage.

4. Carton-providing device: put the different cartons accurately

5. Adhesive tape at the bottom of the carton: clean, accurate and light.