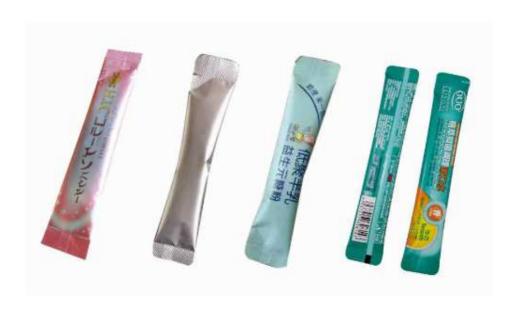

## Parameter:

| Model              | GH280BY                                                 | GH560BY                        |
|--------------------|---------------------------------------------------------|--------------------------------|
| Lanes number       | 4-6 lane                                                | 4-10 lanes                     |
| Capacity           | 35 bags/min/lane                                        | 35 bags/min/lane               |
|                    | basic on produce and film                               | basic on produce and film      |
| Measuring method   | 1~ 50ml                                                 | 1~ 50ml                        |
| Measuring Accuracy | ±2%                                                     | ±2%                            |
| Measure Model      | 1. Piston pump; 2.Gear pump; 3.                         | Peristaltic pump; 4.Rotor pump |
| Bag size           | L:50-180MM                                              | L:50-180MM                     |
|                    | W:17-40MM                                               | W:17-85MM                      |
| Sealing type       | Back sealing/stick bag                                  | Back sealing/stick bag         |
| Film width         | Max.280mm                                               | Max.560mm                      |
| Film thickness     | Laminated film thickness:0.070.10mm                     |                                |
| Cutting type       | 1.Flat Cutting; 2.Zigzag cutting; 3.Continuous cutting; |                                |
|                    | 4.Round cutting; 5.Customized special shape cutting     |                                |
| Control system     | PLC+Servo+Touch screen                                  | PLC+Servo+Touch screen         |
| Air consumption    | 0.8 MPA 0.6M3/MIN                                       | 0.8 MPA 0.6M3/MIN              |
| Power Supply       | 3.5KW, 1N+PE/50HZ/AC220V                                | 5KW, 1N+PE/50HZ/AC220V         |
| Dimension          | L1385*W918*H2005mm                                      | L1685*W1300*H2005mm            |
| Weight             | 350KG                                                   | 450KG                          |