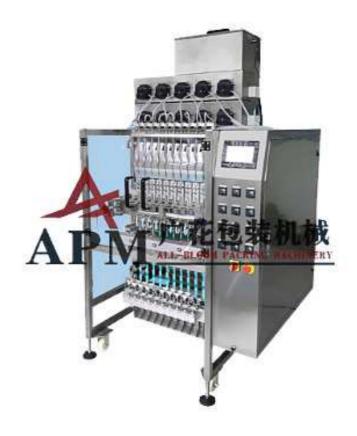

## Multi lane Liquid Stick Bag Packing Machine + Peristaltic Pump GH280BY / GH560BY

## Feature:

- 1. Famous brand PLC control, system, large touch screen, convenient to operate;
- 2. Advanced design, high precision and fast speed;
- 3. No film alarm, saving materials and no waste film;
- 4. Photocell tracking system for precise bag length and postion of film