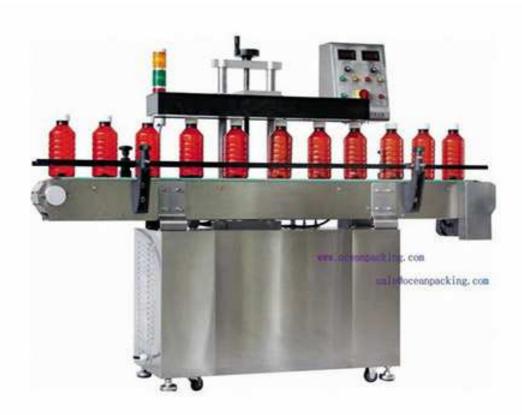

# OPSS-WBI Water Cooling Automatic Aluminum Foil Sealing Machine

#### Feature:

- 1. Digital display for working voltage and current, clear and intuitive
- 2. Over-voltage, over-current automatic protection, safe and reliable
- 3. Water cooling self-circulation systems, high sealing power, high quality, stable performance
- 4. Can used in production line or work independently
- 5. Full 304 stainless steel with surface finishing and special treatment which ensure good quality and artistic appearance

#### **Application:**

- 1) Sealing for PET bottles, PP bottles, PVC bottles, PE bottles, HDPE bottles, plastic bottles, glass bottles, etc
- 2) Widely used in cosmetic, drinks, chemical, medical, food industry etc, which can highly improve productivity and product quality.

## **Technical Data:**

| Rated Voltage       | 220V, 50/60Hz   |          | N.W. / G.W.   | 125kg/ 150kg        |
|---------------------|-----------------|----------|---------------|---------------------|
| Max. Power          | 3000w           |          | Cooling mode  | water-cooling       |
| Seal Dia.(optional) | 15-60mm         | 50-121mm | Sealing speed | 200-300bpm          |
| Application         | Mass production |          | Working mode  | Work continuously   |
| Main machine size   | 181*45*130cm    |          | Appearance    | 304 Stainless steel |
| Packing size        | 200*70*160cm    |          |               |                     |