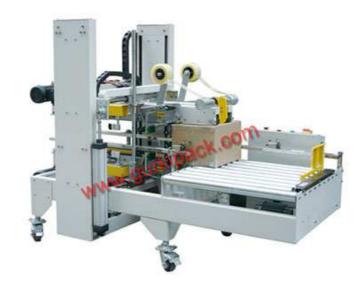

## Automatic Side and Corner Case Sealer GPH-50

## **Product Details:**

It is one top & bottom belts driven, carton sides and corners taping machine, 90 degree conveyor, automatically adjust the sealing width and height. It's widely used in foodstuff, cosmetics pharmaceuticals industries.

## **Option:**

- 1. Carton sealer parts is Imported include electrical and pneumatic components
- 2. Automatically adjust the height and the width for different sizes of cartons
- 3. for cartons' four sides and corners sealing
- 4. Suit for sealing cartons of the different size at the same time;
- 5. Adopts photo electricity induction control system
- 6. Automatic 90° cartons turning and pushing system;