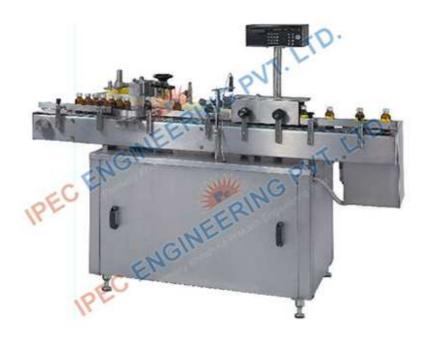

## Automatic Self Adhesive Vertical Labeling Machine

The machine is used for full/partial wrap around labeling on different size of round containers. The Automatic Vertical Sticker Labeling Machine is one of the most users friendly. The machine is used for full/partial wrap around labeling on different size of round containers. It is capable of labeling up to 150 containers per minutes depending on products and label size. The automatic model is equipped with roller spacing device resulting in a simple operation with "No change parts required".

## **Featuer**

- High production speeds.
- Stainless steel 304 construction.
- · GMP design.
- Accurate label placement.
- Full security package including counter.
- Product data storage facility.
- No change parts requirements.
- Very less down time for change over.
- Suitable for Glass, Plastic, Pet, Tin, Corrugated containers.